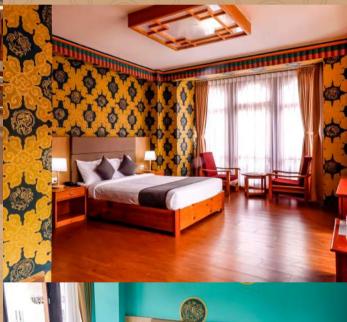

#### **Mountain View Room**

Bed: 1 King Bed | Max People 3 | View: Mountain View| Room Size: 80sqm | Total Rooms: 2 |